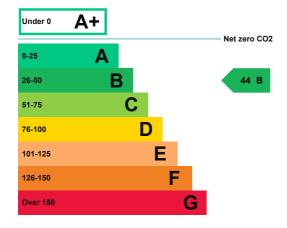

### **Energy rating and score**

This property's energy rating is B.

Properties get a rating from A+ (best) to G (worst) and a score.

The better the rating and score, the lower your property's carbon emissions are likely to be.

## How this property compares to others

Properties similar to this one could have ratings:

| If newly built                   | 36 B  |
|----------------------------------|-------|
| If typical of the existing stock | 144 F |