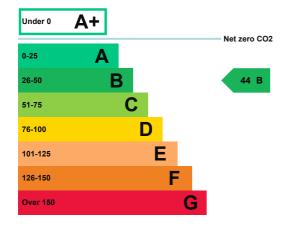

### **Energy rating and score**

This property's energy rating is B.

Properties get a rating from A+ (best) to G (worst) and a score.

The better the rating and score, the lower your property's carbon emissions are likely to be.

## How this property compares to others

Properties similar to this one could have ratings:

| If newly built                   | 36 B  |
|----------------------------------|-------|
| If typical of the existing stock | 144 F |