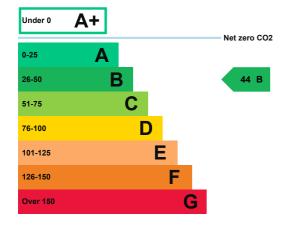

### **Energy rating and score**

This property's energy rating is B.

Properties get a rating from A+ (best) to G (worst) and a score.

The better the rating and score, the lower your property's carbon emissions are likely to be.

## How this property compares to others

Properties similar to this one could have ratings:

| If newly built                   | 36 B  |
|----------------------------------|-------|
| If typical of the existing stock | 144 F |